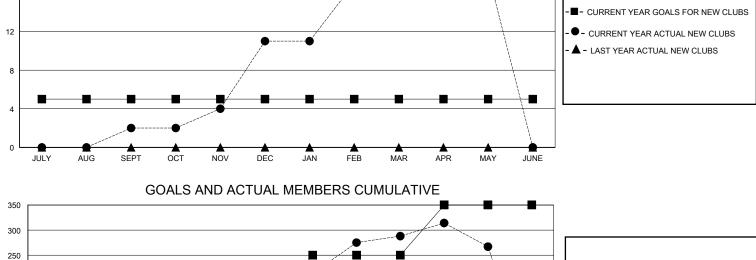

## District 3232B3

Results as of: 5/31/2024

| GMT:          |               |             | GMT CA        |                               |                                      |                         |                                                    |  |  |
|---------------|---------------|-------------|---------------|-------------------------------|--------------------------------------|-------------------------|----------------------------------------------------|--|--|
|               | Club          | s           |               | Members RESULTS FOR 2023-2024 |                                      |                         |                                                    |  |  |
|               | RESULTS FOR   | R 2023-2024 |               |                               |                                      |                         |                                                    |  |  |
| QUARTER       | NEW CLUB GOAL | NEW CLUBS   | DROPPED CLUBS | QUARTER MEMI                  | BER GROWTH NET<br>GOAL               | MEMBER GROWTH<br>ACTUAL | DROPPED<br>MEMBERS ACTUAL<br>(including transfers) |  |  |
| JULY/AUG/SEPT | 5             | 2           | 3             | JULY/AUG/SEPT                 | 100                                  | 143                     | 117                                                |  |  |
| OCT/NOV/DEC   | 0             | 9           | 10            | OCT/NOV/DEC                   | 50                                   | 528                     | 312                                                |  |  |
| JAN/FEB/MAR   | 0             | 7           | 1             | JAN/FEB/MAR                   | 100                                  | 150                     | 84                                                 |  |  |
| APR/MAY/JUNE  | 0             | 0           | 0             | APR/MAY/JUNE                  | 100                                  | 71                      | 64                                                 |  |  |
|               | GOALS         | AND ACTUA   | L NEW CLUBS C | UMULATIVE                     |                                      |                         |                                                    |  |  |
| 20            |               |             | •             |                               |                                      |                         |                                                    |  |  |
| 16            |               |             |               |                               | -■- CURRENT YEAR GOALS FOR NEW CLUBS |                         |                                                    |  |  |

| JULY AUG SEF      | T OCT NOV                                     | DEC                       | JAN | FEB | MAR                           | APR                 | MAY                           | JUNE  |                |       |
|-------------------|-----------------------------------------------|---------------------------|-----|-----|-------------------------------|---------------------|-------------------------------|-------|----------------|-------|
| DROPPED CLUBS: 14 | 48 CLUBS OF 65 ADDED 1 OR MORE<br>NEW MEMBERS |                           |     |     | //ORE                         | GENDER DISTRIBUTION |                               |       |                |       |
|                   |                                               |                           |     |     |                               | MALE 1,370 (60.89%) |                               |       |                |       |
|                   |                                               |                           |     |     |                               |                     | FI                            | EMALE | 880 (39.11%)   |       |
| DROPPED MEMBERS   |                                               |                           |     |     |                               |                     | <u> </u>                      |       |                |       |
| DECEASED          | 4                                             | CLICK HERE FOR CUMULATIVE |     |     |                               | :                   | TOTAL FAMILY UNIT MEMBERS 1,5 |       |                | 1,572 |
| CLUB CANCELLED    | MEMBERSHIP DATA                               |                           |     |     | FAMILY MEMBERS PAYING HALF 1. |                     |                               |       |                |       |
| OTHER             | 302                                           |                           |     |     |                               |                     | DUE                           |       | RS PAYING HALF | 1,158 |
| TOTAL             | 576                                           |                           |     |     |                               |                     |                               |       |                |       |